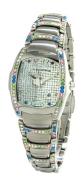

## Chronotech ladies' watch CT7896SS-53M Specifications

**BUY NOW** 

This document contains all the specifications for the Chronotech CT7896SS-53M ladies' watch. We at the DIALANDO® watch store offer a large selection of authentic watches from the best watch brands in the world.

https://www.dialando.nl/

| PRODUCT INFORMATION | N                |  |
|---------------------|------------------|--|
| EAN                 | 8033544006582    |  |
| Gender              | Ladies           |  |
| Warranty [years]    | 2                |  |
| PRODUCT EXECUTION   |                  |  |
| Display Type        | Analogue         |  |
| Movement type       | Quartz (Battery) |  |
| MEASURES            |                  |  |
| Case width [mm]     | 25               |  |

| MATERIAL & COLOUR  |                                                        |
|--------------------|--------------------------------------------------------|
| Strap Material     | Stainless steel                                        |
| Strap Colour       | Silver                                                 |
| Colour of the dial | Grey                                                   |
| Glass              | Mineral glass                                          |
| DETAILS            |                                                        |
| Clasp              | Snap fastener                                          |
| Water resistant    | (Please ask customer service or see the closing cover) |