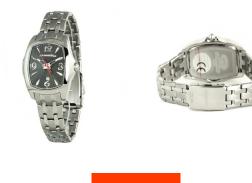

## Chronotech ladies' watch CT7896S-12MGS Specifications

**BUY NOW** 

This document contains all the specifications for the Chronotech CT7896S-12MGS ladies' watch. We at the DIALANDO® watch store offer a large selection of authentic watches from the best watch brands in the world. https://www.dialando.nl/

| PRODUCT INFORMATION |                  | MATERIAL & COLOUR |                    |                                                 |
|---------------------|------------------|-------------------|--------------------|-------------------------------------------------|
| EAN                 | 8033544007534    |                   | Strap Material     | Stainless steel                                 |
| Gender              | Ladies           |                   | Strap Colour       | Silver                                          |
| Warranty [years]    | 2                |                   | Colour of the dial | Black                                           |
|                     |                  |                   | Glass              | Mineral glass                                   |
|                     |                  |                   |                    |                                                 |
| PRODUCT EXECUTION   |                  |                   | DETAILS            |                                                 |
| Display Type        | Analogue         |                   | Clasp              | Snap fastener                                   |
| Movement type       | Quartz (Battery) |                   | Water resistant    | (Please ask customer service or see the closing |
|                     |                  |                   |                    | cover)                                          |
| MEASURES            |                  |                   |                    |                                                 |
|                     | 33               |                   |                    |                                                 |
| Case width [mm]     | 55               |                   |                    |                                                 |