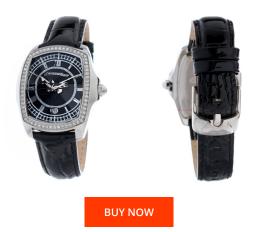

## Chronotech ladies' watch CT7896LS-92 Specifications

This document contains all the specifications for the Chronotech CT7896LS-92 ladies' watch. We at the DIALANDO® watch store offer a large selection of authentic watches from the best watch brands in the world. https://www.dialando.nl/

| PRODUCT INFORMATION |                  | MATERIAL & COLOUR  |                                                        |
|---------------------|------------------|--------------------|--------------------------------------------------------|
| AN                  | 8033544016550    | Strap Material     | Real leather                                           |
| Gender              | Ladies           | Strap Colour       | Black                                                  |
| Narranty [years]    | 2                | Colour of the dial | Black                                                  |
|                     |                  | Glass              | Mineral glass                                          |
|                     |                  |                    |                                                        |
| PRODUCT EXECUTION   |                  | DETAILS            |                                                        |
| Display Type        | Analogue         | Clasp              | Buckle                                                 |
| Novement type       | Quartz (Battery) | Water resistant    | (Please ask customer service or see the closing cover) |
| MEASURES            |                  |                    |                                                        |
| Case width [mm]     | 34               |                    |                                                        |