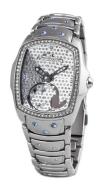

## Chronotech ladies' watch CT7896LS-86M Specifications

**BUY NOW** 

This document contains all the specifications for the Chronotech CT7896LS-86M ladies' watch. We at the DIALANDO® watch store offer a large selection of authentic watches from the best watch brands in the world.

| MATERIAL & COLOUR  |                                                        |  |
|--------------------|--------------------------------------------------------|--|
| Strap Material     | Stainless steel                                        |  |
| Strap Colour       | Silver                                                 |  |
| Colour of the dial | Silver                                                 |  |
| Glass              | Mineral glass                                          |  |
| DETAILS            |                                                        |  |
| Clasp              | Snap fastener                                          |  |
| Water resistant    | (Please ask customer service or see the closing cover) |  |