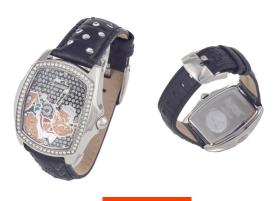

## Chronotech ladies' watch CT7896LS-82 Specifications

**BUY NOW** 

This document contains all the specifications for the Chronotech CT7896LS-82 ladies' watch. We at the DIALANDO® watch store offer a large selection of authentic watches from the best watch brands in the world.

https://www.dialando.nl/

| PRODUCT INFORMATION | N                |
|---------------------|------------------|
| EAN                 | 8033544016697    |
| Gender              | Ladies           |
| Warranty [years]    | 2                |
| PRODUCT EXECUTION   |                  |
| Display Type        | Analogue         |
| Movement type       | Quartz (Battery) |
| MEASURES            |                  |
| Case width [mm]     | 36               |

| MATERIAL & COLOUR  |                                                        |
|--------------------|--------------------------------------------------------|
| Strap Material     | Real leather                                           |
| Strap Colour       | Black                                                  |
| Colour of the dial | Black                                                  |
| Glass              | Mineral glass                                          |
| DETAILS            |                                                        |
| Clasp              | Buckle                                                 |
| Water resistant    | (Please ask customer service or see the closing cover) |