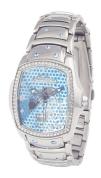

## Chronotech ladies' watch CT7896LS-81M Specifications

**BUY NOW** 

This document contains all the specifications for the Chronotech CT7896LS-81M ladies' watch. We at the DIALANDO® watch store offer a large selection of authentic watches from the best watch brands in the world.

| MATERIAL & COLOUR    |                 |
|----------------------|-----------------|
| Strap Material       | Stainless steel |
| Strap Colour         | Silver          |
| Colour of the dial   | Blue            |
| Glass                | Mineral glass   |
|                      |                 |
| DETAILS              |                 |
| <b>DETAILS</b> Clasp | Snap fastener   |