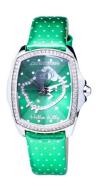

## Chronotech ladies' watch CT7896LS-45 Specifications

**BUY NOW** 

This document contains all the specifications for the Chronotech CT7896LS-45 ladies' watch. We at the DIALANDO® watch store offer a large selection of authentic watches from the best watch brands in the world.

| MATERIAL & COLOUR  |               |
|--------------------|---------------|
| Strap Material     | Real leather  |
| Strap Colour       | Green         |
| Colour of the dial | Green         |
| Glass              | Mineral glass |
| DETAILS            |               |
| Clasp              |               |
| Clasp              | Buckle        |