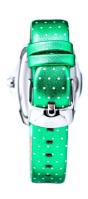

| MATERIAL & COLOUR  |               |
|--------------------|---------------|
| Strap Material     | Real leather  |
| Strap Colour       | Green         |
| Colour of the dial | Green         |
| Glass              | Mineral glass |
| DETAILS            |               |
| Clasp              |               |
| Clasp              | Buckle        |