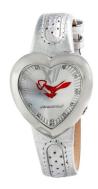

## Chronotech ladies' watch CT7688M-08 Specifications

**BUY NOW** 

This document contains all the specifications for the Chronotech CT7688M-08 ladies' watch. We at the DIALANDO® watch store offer a large selection of authentic watches from the best watch brands in the world.

https://www.dialando.nl/

| PRODUCT INFORMATION |                  |
|---------------------|------------------|
| EAN                 | 8032732981601    |
| Gender              | Ladies           |
| Warranty [years]    | 2                |
| PRODUCT EXECUTION   |                  |
| Display Type        | Analogue         |
| Movement type       | Quartz (Battery) |
| MEASURES            |                  |
|                     |                  |

| MATERIAL & COLOUR    |               |
|----------------------|---------------|
| Strap Material       | Real leather  |
| Strap Colour         | Silver        |
| Colour of the dial   | Silver        |
| Glass                | Mineral glass |
|                      |               |
| DETAILS              |               |
| <b>DETAILS</b> Clasp | Buckle        |