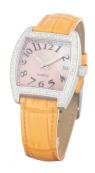

## Chronotech ladies' watch CT7435L-06 Specifications

**BUY NOW** 

This document contains all the specifications for the Chronotech CT7435L-06 ladies' watch. We at the DIALANDO® watch store offer a large selection of authentic watches from the best watch brands in the world.

| MATERIAL & COLOUR  |               |
|--------------------|---------------|
| Strap Material     | Real leather  |
| Strap Colour       | Orange        |
| Colour of the dial | White         |
| Glass              | Mineral glass |
| DETAILS            |               |
| DETAILS            |               |
| Clasp              | Buckle        |