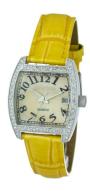

## Chronotech ladies' watch CT7435L-05 Specifications

**BUY NOW** 

This document contains all the specifications for the Chronotech CT7435L-05 ladies' watch. We at the DIALANDO® watch store offer a large selection of authentic watches from the best watch brands in the world.

https://www.dialando.nl/

| PRODUCT INFORMATION |                  |
|---------------------|------------------|
| EAN                 | 8431777773019    |
| Gender              | Ladies           |
| Warranty [years]    | 2                |
| PRODUCT EXECUTION   |                  |
| Display Type        | Analogue         |
| Movement type       | Quartz (Battery) |
| MEASURES            |                  |
| Case width [mm]     | 31               |

| MATERIAL & COLOUR  |               |
|--------------------|---------------|
| Strap Material     | Real leather  |
| Strap Colour       | Orange        |
| Colour of the dial | Beige         |
| Glass              | Mineral glass |
| DETAILS            |               |
|                    |               |
| Clasp              | Buckle        |