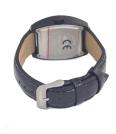

## Chronotech ladies' watch CT7435L-02 Specifications

**BUY NOW** 

This document contains all the specifications for the Chronotech CT7435L-02 ladies' watch. We at the DIALANDO® watch store offer a large selection of authentic watches from the best watch brands in the world.

https://www.dialando.nl/

| PRODUCT INFORMATIC | N                |
|--------------------|------------------|
| EAN                | 8431777749786    |
| Gender             | Ladies           |
| Warranty [years]   | 2                |
| PRODUCT EXECUTION  |                  |
| Display Type       | Analogue         |
| Movement type      | Quartz (Battery) |
| MEASURES           |                  |
| Case width [mm]    | 32               |

| MATERIAL & COLOUR  |                                                        |
|--------------------|--------------------------------------------------------|
| Strap Material     | Real leather                                           |
| Strap Colour       | Grey                                                   |
| Colour of the dial | White                                                  |
| Glass              | Mineral glass                                          |
| DETAILS            |                                                        |
| Clasp              | Buckle                                                 |
| Water resistant    | (Please ask customer service or see the closing cover) |