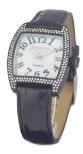

## Chronotech ladies' watch CT7435L-02 Specifications

**BUY NOW** 

This document contains all the specifications for the Chronotech CT7435L-02 ladies' watch. We at the DIALANDO® watch store offer a large selection of authentic watches from the best watch brands in the world.

https://www.dialando.nl/

| PRODUCT INFORMATIC | N                |
|--------------------|------------------|
| EAN                | 8431777749786    |
| Gender             | Ladies           |
| Warranty [years]   | 2                |
| PRODUCT EXECUTION  |                  |
| Display Type       | Analogue         |
| Movement type      | Quartz (Battery) |
| MEASURES           |                  |
| Case width [mm]    | 32               |

| MATERIAL & COLOUR  |                                                        |
|--------------------|--------------------------------------------------------|
| Strap Material     | Real leather                                           |
| Strap Colour       | Grey                                                   |
| Colour of the dial | White                                                  |
| Glass              | Mineral glass                                          |
| DETAILS            |                                                        |
| Clasp              | Buckle                                                 |
| Water resistant    | (Please ask customer service or see the closing cover) |