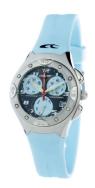

## Chronotech ladies' watch CT7139L-04 Specifications

**BUY NOW** 

This document contains all the specifications for the Chronotech CT7139L-04 ladies' watch. We at the DIALANDO® watch store offer a large selection of authentic watches from the best watch brands in the world.

| MATERIAL & COLOUR  |                 |
|--------------------|-----------------|
| Strap Material     | Rubber          |
| Strap Colour       | Blue            |
| Colour of the dial | Black           |
| Glass              | Mineral glass   |
| 0.000              | Will Clui glass |
| DETAILS            | WITHCLU Bruss   |
|                    | Buckle          |