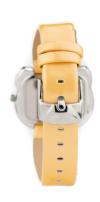

https://www.dialando.nl/

| PRODUCT INFORMATION | N                |
|---------------------|------------------|
| EAN                 | 8033544147155    |
| Gender              | Ladies           |
| Warranty [years]    | 2                |
| PRODUCT EXECUTION   |                  |
| Display Type        | Analogue         |
| Movement type       | Quartz (Battery) |
| MEASURES            |                  |
| Case width [mm]     | 40               |

| MATERIAL & COLOUR  |               |
|--------------------|---------------|
| Strap Material     | Real leather  |
| Strap Colour       | Orange        |
| Colour of the dial | Silver        |
| Glass              | Mineral glass |
|                    |               |
| DETAILS            |               |
| DETAILS<br>Clasp   | Buckle        |