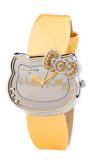

## Chronotech ladies' watch CT7125L-18 Specifications

**BUY NOW** 

This document contains all the specifications for the Chronotech CT7125L-18 ladies' watch. We at the DIALANDO® watch store offer a large selection of authentic watches from the best watch brands in the world.

https://www.dialando.nl/

| PRODUCT INFORMATION | N                |
|---------------------|------------------|
| EAN                 | 8033544147155    |
| Gender              | Ladies           |
| Warranty [years]    | 2                |
| PRODUCT EXECUTION   |                  |
| Display Type        | Analogue         |
| Movement type       | Quartz (Battery) |
| MEASURES            |                  |
| Case width [mm]     | 40               |

| MATERIAL & COLOUR  |               |
|--------------------|---------------|
| Strap Material     | Real leather  |
| Strap Colour       | Orange        |
| Colour of the dial | Silver        |
| Glass              | Mineral glass |
|                    |               |
| DETAILS            |               |
| DETAILS<br>Clasp   | Buckle        |