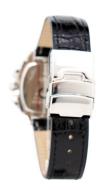

| MATERIAL & COLOUR    |               |
|----------------------|---------------|
| Strap Material       | Real leather  |
| Strap Colour         | Black         |
| Colour of the dial   | Black         |
| Glass                | Mineral glass |
|                      |               |
| DETAILS              |               |
| <b>DETAILS</b> Clasp | Snap fastener |