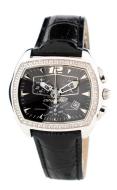

## Chronotech ladies' watch CT2185LS-02 Specifications

**BUY NOW** 

This document contains all the specifications for the Chronotech CT2185LS-02 ladies' watch. We at the DIALANDO® watch store offer a large selection of authentic watches from the best watch brands in the world.

https://www.dialando.nl/

| PRODUCT INFORMATION | N                |
|---------------------|------------------|
| EAN                 | 8032636432100    |
| Gender              | Ladies           |
| Warranty [years]    | 2                |
| PRODUCT EXECUTION   |                  |
| Display Type        | Analogue         |
| Movement type       | Quartz (Battery) |
| MEASURES            |                  |
| Case width [mm]     | 42               |

| MATERIAL & COLOUR    |               |
|----------------------|---------------|
| Strap Material       | Real leather  |
| Strap Colour         | Black         |
| Colour of the dial   | Black         |
| Glass                | Mineral glass |
|                      |               |
| DETAILS              |               |
| <b>DETAILS</b> Clasp | Snap fastener |