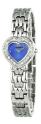

## Chronotech ladies' watch CT2027L-21 Specifications

**BUY NOW** 

This document contains all the specifications for the Chronotech CT2027L-21 ladies' watch. We at the DIALANDO® watch store offer a large selection of authentic watches from the best watch brands in the world.

| MATERIAL & COLOUR    |                 |
|----------------------|-----------------|
| Strap Material       | Stainless steel |
| Strap Colour         | Silver          |
| Colour of the dial   | Blue            |
| Glass                | Mineral glass   |
|                      |                 |
| DETAILS              |                 |
| <b>DETAILS</b> Clasp | Snap fastener   |