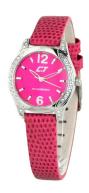

## Chronotech ladies' watch CC7101LS-15 Specifications

**BUY NOW** 

This document contains all the specifications for the Chronotech CC7101LS-15 ladies' watch. We at the DIALANDO® watch store offer a large selection of authentic watches from the best watch brands in the world.

| MATERIAL & COLOUR  |                                                 |
|--------------------|-------------------------------------------------|
| Strap Material     | Real leather                                    |
| Strap Colour       | Pink                                            |
| Colour of the dial | Pink                                            |
| Glass              | Mineral glass                                   |
| DETAILS            |                                                 |
| Clasp              | Buckle                                          |
| Water resistant    | (Please ask customer service or see the closing |