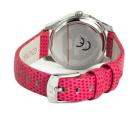

## Chronotech ladies' watch CC7101LS-15 Specifications

**BUY NOW** 

This document contains all the specifications for the Chronotech CC7101LS-15 ladies' watch. We at the DIALANDO® watch store offer a large selection of authentic watches from the best watch brands in the world.

| MATERIAL & COLOUR  |                                                 |
|--------------------|-------------------------------------------------|
| Strap Material     | Real leather                                    |
| Strap Colour       | Pink                                            |
| Colour of the dial | Pink                                            |
| Glass              | Mineral glass                                   |
| DETAILS            |                                                 |
| Clasp              | Buckle                                          |
| Water resistant    | (Please ask customer service or see the closing |