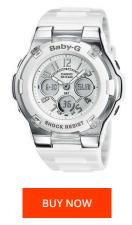

## PRODUCT INFORMATION

| EAN              | 4971850435853 |
|------------------|---------------|
| Gender           | Ladies        |
| Brand            | Casio         |
| Collection       | Baby-G        |
| Warranty [years] | 2             |

| MATERIAL & COLOUR  |                   |
|--------------------|-------------------|
| Strap Material     | Resin             |
| Strap Colour       | White             |
| Case Material      | Resin             |
| Case Colour        | White / Silver    |
| Case Surface       | Polished / Matted |
| Colour of the dial | White / Silver    |
| Glass              | Mineral glass     |

| PRODUCT EXECUTION |                                                                    |
|-------------------|--------------------------------------------------------------------|
| Display Type      | Analogue / Digital                                                 |
| Movement type     | Quartz (Battery)                                                   |
| Functions         | Day / Hour / Minute / Alarm / Second / 12-24 Hour<br>format / Date |

| DETAILS         |                                  |
|-----------------|----------------------------------|
| Bezel           | Fixed                            |
| Case Bottom     | Stainless steel bottom (screwed) |
| Clasp           | Pin buckle                       |
| Lighting        | Luminous hands / Backlight       |
| Water resistant | 10 ATM                           |

## MEASURES

| 1112/001120                      |     |
|----------------------------------|-----|
| Case width [mm]                  | 40  |
| Case thickness [mm]              | 10  |
| Lug width [mm]                   | 22  |
| Max. wrist<br>circumference [mm] | 200 |