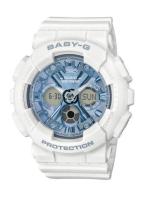

| PRODUCT EXECUTION |                                                                                            |
|-------------------|--------------------------------------------------------------------------------------------|
| Display Type      | Digital / Analogue                                                                         |
| Movement type     | Quartz (Battery)                                                                           |
| Functions         | Minute / Date / Lighting / Chronograph / Day of the week / Alarm / Hour / 24-Hour / Second |

| MATERIAL & COLOUR  |               |
|--------------------|---------------|
| Strap Material     | Resin         |
| Strap Colour       | White         |
| Case Material      | Resin         |
| Case Colour        | White         |
| Case Surface       | Matted        |
| Colour of the dial | Blue          |
| Glass              | Mineral glass |
|                    |               |