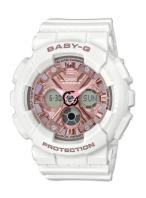

https://www.dialando.nl/

| PRODUCT INFORMATION |               |  |
|---------------------|---------------|--|
| EAN                 | 4549526225727 |  |
| Gender              | Ladies        |  |
| Brand               | Casio         |  |
| Collection          | Baby-G        |  |
| Warranty [years]    | 2             |  |

| PRODUCT EXECUTION |                                                                                               |
|-------------------|-----------------------------------------------------------------------------------------------|
| Display Type      | Analogue / Digital                                                                            |
| Movement type     | Quartz (Battery)                                                                              |
| Functions         | Lighting / Chronograph / Day of the week / Alarm /<br>Hour / 24-Hour / Second / Minute / Date |

| MEASURES                      |     |
|-------------------------------|-----|
| Case width [mm]               | 43  |
| Case thickness [mm]           | 14  |
| Lug width [mm]                | 25  |
| Max. wrist circumference [mm] | 190 |

| MATERIAL & COLOUR  |               |
|--------------------|---------------|
| Strap Material     | Resin         |
| Strap Colour       | White         |
| Case Material      | Resin         |
| Case Colour        | White         |
| Case Surface       | Matted        |
| Colour of the dial | Pink          |
| Glass              | Mineral glass |
| DETAILS            |               |

| DETAILS         |                                  |
|-----------------|----------------------------------|
| Bezel           | Fixed                            |
| Case Bottom     | Stainless steel bottom (screwed) |
| Clasp           | Pin buckle                       |
| Lighting        | Luminous hands / LED light       |
| Water resistant | 10 ATM                           |