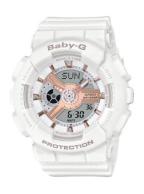

## Casio ladies' watch BA-110RG-7AER Specifications

**BUY NOW** 

This document contains all the specifications for the Casio BA-110RG-7AER ladies' watch. We at the DIALANDO® watch store offer a large selection of authentic watches from the best watch brands in the world.

| PRODUCT EXECUTION |                                                                                                  |
|-------------------|--------------------------------------------------------------------------------------------------|
| Display Type      | Analogue / Digital                                                                               |
| Movement type     | Quartz (Battery)                                                                                 |
| Functions         | Alarm / Day of the week / Date / Hour / Chronograph / Second / Alarm / Month / Minute / Lighting |

| MATERIAL & COLOUR  |               |
|--------------------|---------------|
| Strap Material     | Resin         |
| Strap Colour       | White         |
| Case Material      | Resin         |
| Case Colour        | White         |
| Case Surface       | Matted        |
| Colour of the dial | White         |
| Glass              | Mineral glass |

| DETAILS         |                                   |
|-----------------|-----------------------------------|
| Bezel           | Fixed                             |
| Case Bottom     | Stainless steel bottom (screwed)  |
| Clasp           | Pin buckle                        |
| Lighting        | Luminous hands / Luminous indexes |
| Water resistant | 10 ATM                            |