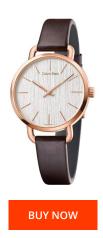

## Calvin Klein ladies' watch K7B236G6 Specifications

This document contains all the specifications for the Calvin Klein K7B236G6 ladies' watch. We at the DIALANDO® watch store offer a large selection of authentic watches from the best watch brands in the world.

| MATERIAL & COLOUR    |                 |
|----------------------|-----------------|
| Strap Material       | Real leather    |
| Strap Colour         | Brown           |
| Case Material        | Stainless steel |
| Colour of the dial   | Silver          |
| Glass                | Mineral glass   |
|                      |                 |
| DETAILS              |                 |
| <b>DETAILS</b> Clasp | Pin buckle      |