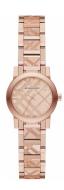

## Burberry ladies' watch BU9235 Specifications

**BUY NOW** 

This document contains all the specifications for the Burberry BU9235 ladies' watch. We at the DIALANDO® watch store offer a large selection of authentic watches from the best watch brands in the world.

| MATERIAL & COLOUR  |                 |
|--------------------|-----------------|
| Strap Material     | Stainless steel |
| Strap Colour       | Rose gold       |
| Colour of the dial | Rose gold       |
| Glass              | Mineral glass   |
| DETAILS            |                 |
| Numerals           | Index marks     |
| Water resistant    | 5 ATM           |