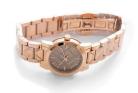

## Burberry ladies' watch BU9235 Specifications

**BUY NOW** 

This document contains all the specifications for the Burberry BU9235 ladies' watch. We at the DIALANDO® watch store offer a large selection of authentic watches from the best watch brands in the world.

| MATERIAL & COLOUR  |                 |
|--------------------|-----------------|
| Strap Material     | Stainless steel |
| Strap Colour       | Rose gold       |
| Colour of the dial | Rose gold       |
| Glass              | Mineral glass   |
| DETAILS            |                 |
| Numerals           | Index marks     |
| Water resistant    | 5 ATM           |