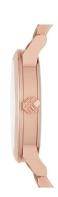

## Burberry ladies' watch BU9135 Specifications

**BUY NOW** 

This document contains all the specifications for the Burberry BU9135 ladies' watch. We at the DIALANDO® watch store offer a large selection of authentic watches from the best watch brands in the world.

https://www.dialando.nl/

| PRODUCT INFORMATION |                  |
|---------------------|------------------|
| EAN                 | 0822138042796    |
| Gender              | Ladies           |
| Brand               | Burberry         |
| Warranty [years]    | 2                |
| PRODUCT EXECUTION   |                  |
| Display Type        | Analogue         |
| Movement type       | Quartz (Battery) |
| Functions           | Date             |
| MEASURES            |                  |
| Case width [mm]     | 34               |

| MATERIAL & COLOUR  |                 |
|--------------------|-----------------|
| Strap Material     | Stainless steel |
| Strap Colour       | Rose gold       |
| Colour of the dial | Bronze          |
| Glass              | Mineral glass   |
| DETAILS            |                 |
| Numerals           | Index marks     |
| Water resistant    | 5 ATM           |