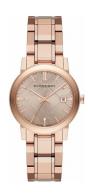

## Burberry ladies' watch BU9135 Specifications

**BUY NOW** 

This document contains all the specifications for the Burberry BU9135 ladies' watch. We at the DIALANDO® watch store offer a large selection of authentic watches from the best watch brands in the world.

https://www.dialando.nl/

| PRODUCT INFORMATION |                  |
|---------------------|------------------|
| EAN                 | 0822138042796    |
| Gender              | Ladies           |
| Brand               | Burberry         |
| Warranty [years]    | 2                |
| PRODUCT EXECUTION   |                  |
| Display Type        | Analogue         |
| Movement type       | Quartz (Battery) |
| Functions           | Date             |
| MEASURES            |                  |
| Case width [mm]     | 34               |

| MATERIAL & COLOUR  |                 |
|--------------------|-----------------|
| Strap Material     | Stainless steel |
| Strap Colour       | Rose gold       |
| Colour of the dial | Bronze          |
| Glass              | Mineral glass   |
| DETAILS            |                 |
| Numerals           | Index marks     |
| Water resistant    | 5 ATM           |