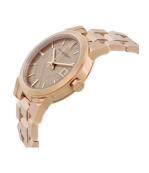

## Burberry ladies' watch BU9135 Specifications

**BUY NOW** 

This document contains all the specifications for the Burberry BU9135 ladies' watch. We at the DIALANDO® watch store offer a large selection of authentic watches from the best watch brands in the world.

https://www.dialando.nl/

| PRODUCT INFORMATION |                  |
|---------------------|------------------|
| EAN                 | 0822138042796    |
| Gender              | Ladies           |
| Brand               | Burberry         |
| Warranty [years]    | 2                |
| PRODUCT EXECUTION   |                  |
| Display Type        | Analogue         |
| Movement type       | Quartz (Battery) |
| Functions           | Date             |
| MEASURES            |                  |
| Case width [mm]     | 34               |

| MATERIAL & COLOUR  |                 |
|--------------------|-----------------|
| Strap Material     | Stainless steel |
| Strap Colour       | Rose gold       |
| Colour of the dial | Bronze          |
| Glass              | Mineral glass   |
| DETAILS            |                 |
| Numerals           | Index marks     |
| Water resistant    | 5 ATM           |