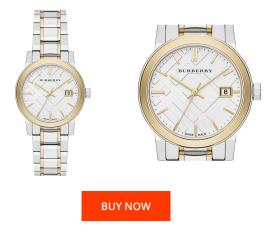

## **DIALANDO**<sup>®</sup>

Burberry ladies' watch BU9115 Specifications

This document contains all the specifications for the Burberry BU9115 ladies' watch. We at the DIALANDO® watch store offer a large selection of authentic watches from the best watch brands in the world. https://www.dialando.nl/

| PRODUCT INFORMATION |                  | MATERIAL & COLOUR  | MATERIAL & COLOUR |  |
|---------------------|------------------|--------------------|-------------------|--|
|                     | 0822138036740    | Strap Material     | Stainless steel   |  |
| der                 | Ladies           | Strap Colour       | Gold / Silver     |  |
|                     | Burberry         | Colour of the dial | Silver            |  |
| inty [years]        | 2                | Glass              | Sapphire glass    |  |
|                     |                  |                    |                   |  |
| ICT EXECUTION       |                  | DETAILS            |                   |  |
| Туре                | Analogue         | Numerals           | Index marks       |  |
| ent type            | Quartz (Battery) |                    |                   |  |
| ons                 | Date             |                    |                   |  |
|                     |                  |                    |                   |  |
| JRES                |                  |                    |                   |  |
| idth [mm]           | 34               |                    |                   |  |