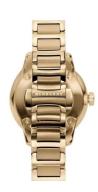

## Burberry ladies' watch BU10109 Specifications

**BUY NOW** 

This document contains all the specifications for the Burberry BU10109 ladies' watch. We at the DIALANDO® watch store offer a large selection of authentic watches from the best watch brands in the world.

| MATERIAL & COLOUR  |                               |
|--------------------|-------------------------------|
| Strap Material     | Stainless steel               |
| Strap Colour       | Gold                          |
| Colour of the dial | Gold                          |
| Glass              | Sapphire glass                |
| DETAILS            |                               |
| Numerals           | Index marks / Arabic numerals |