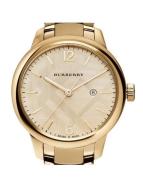

## Burberry ladies' watch BU10109 Specifications

**BUY NOW** 

This document contains all the specifications for the Burberry BU10109 ladies' watch. We at the DIALANDO® watch store offer a large selection of authentic watches from the best watch brands in the world.

| MATERIAL & COLOUR  |                               |
|--------------------|-------------------------------|
| Strap Material     | Stainless steel               |
| Strap Colour       | Gold                          |
| Colour of the dial | Gold                          |
| Glass              | Sapphire glass                |
| DETAILS            |                               |
| Numerals           | Index marks / Arabic numerals |