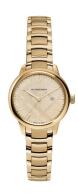

## Burberry ladies' watch BU10109 Specifications

**BUY NOW** 

This document contains all the specifications for the Burberry BU10109 ladies' watch. We at the DIALANDO® watch store offer a large selection of authentic watches from the best watch brands in the world.

| MATERIAL & COLOUR  |                               |
|--------------------|-------------------------------|
| Strap Material     | Stainless steel               |
| Strap Colour       | Gold                          |
| Colour of the dial | Gold                          |
| Glass              | Sapphire glass                |
| DETAILS            |                               |
| Numerals           | Index marks / Arabic numerals |