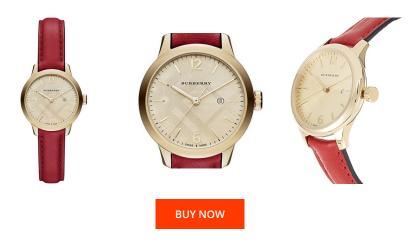

## Burberry ladies' watch BU10102 Specifications

This document contains all the specifications for the Burberry BU10102 ladies' watch. We at the DIALANDO® watch store offer a large selection of authentic watches from the best watch brands in the world.

https://www.dialando.nl/

| PRODUCT INFORMATION |                  |
|---------------------|------------------|
| EAN                 | 0822138046626    |
| Gender              | Ladies           |
| Brand               | Burberry         |
| Warranty [years]    | 2                |
| PRODUCT EXECUTION   |                  |
| Display Type        | Analogue         |
| Movement type       | Quartz (Battery) |
| Functions           | Date             |
| MEASURES            |                  |
| Case width [mm]     | 32               |

| MATERIAL & COLOUR  |                 |
|--------------------|-----------------|
| Strap Material     | Real leather    |
| Strap Colour       | Red             |
| Colour of the dial | Champagner      |
| Glass              | Sapphire glass  |
| DETAILS            |                 |
| Numerals           | Arabic numerals |