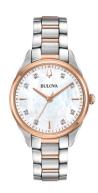

## Bulova ladies' watch 98P183 Specifications

**BUY NOW** 

This document contains all the specifications for the Bulova Klassik 98P183 ladies' watch. We at the DIALANDO® watch store offer a large selection of authentic watches from the best watch brands in the world.

| MATERIAL & COLOUR  |                    |
|--------------------|--------------------|
| Strap Material     | Stainless steel    |
| Strap Colour       | Silver / Rose gold |
| Case Material      | Stainless steel    |
| Case Colour        | Rose gold / Silver |
| Case Surface       | Polished / Matted  |
| Colour of the dial | White              |
| Stone type         | Diamonds           |
| Glass              | Sapphire glass     |
|                    |                    |
| DETAILS            |                    |
| Bezel              | Fixed              |