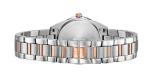

| MATERIAL & COLOUR  |                    |
|--------------------|--------------------|
| Strap Material     | Stainless steel    |
| Strap Colour       | Silver / Rose gold |
| Case Material      | Stainless steel    |
| Case Colour        | Rose gold / Silver |
| Case Surface       | Polished / Matted  |
| Colour of the dial | White              |
| Stone type         | Diamonds           |
| Glass              | Sapphire glass     |
|                    |                    |
| DETAILS            |                    |
| Bezel              | Fixed              |

| DETAILS         |                                  |
|-----------------|----------------------------------|
| Bezel           | Fixed                            |
| Case Bottom     | Stainless steel bottom (pressed) |
| Clasp           | Folding clasp                    |
| Water resistant | 3 ATM                            |