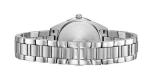

| PRODUCT EXECUTION             |                        |
|-------------------------------|------------------------|
| Display Type                  | Analogue               |
| Movement type                 | Quartz (Battery)       |
| Movement Name                 | Miyota                 |
| Functions                     | Second / Minute / Hour |
| MEASURES                      |                        |
| Case width [mm]               | 34                     |
| Case thickness [mm]           | 9                      |
| Lug width [mm]                | 15                     |
| Max. wrist circumference [mm] | 180                    |

| MATERIAL & COLOUR  |                   |
|--------------------|-------------------|
| Strap Material     | Stainless steel   |
| Strap Colour       | Silver            |
| Case Material      | Stainless steel   |
| Case Colour        | Silver            |
| Case Surface       | Matted / Polished |
| Colour of the dial | Black             |
| Stone type         | Diamonds          |
| Glass              | Sapphire glass    |
|                    |                   |
| DETAILS            |                   |

| DETAILS         |                                  |
|-----------------|----------------------------------|
| Bezel           | Fixed                            |
| Case Bottom     | Stainless steel bottom (pressed) |
| Clasp           | Folding clasp                    |
| Water resistant | 3 ATM                            |