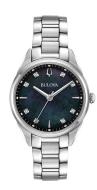

## Bulova ladies' watch 96P198 Specifications

**BUY NOW** 

This document contains all the specifications for the Bulova Klassik 96P198 ladies' watch. We at the DIALANDO® watch store offer a large selection of authentic watches from the best watch brands in the world.

https://www.dialando.nl/

| PRODUCT INFORMATION |               |  |
|---------------------|---------------|--|
| EAN                 | 7613077561331 |  |
| Gender              | Ladies        |  |
| Brand               | Bulova        |  |
| Collection          | Klassik       |  |
| Warranty [vears]    | 2             |  |

| PRODUCT EXECUTION             |                        |
|-------------------------------|------------------------|
| Display Type                  | Analogue               |
| Movement type                 | Quartz (Battery)       |
| Movement Name                 | Miyota                 |
| Functions                     | Second / Minute / Hour |
| MEASURES                      |                        |
| Case width [mm]               | 34                     |
| Case thickness [mm]           | 9                      |
| Lug width [mm]                | 15                     |
| Max. wrist circumference [mm] | 180                    |

| MATERIAL & COLOUR  |                   |
|--------------------|-------------------|
| Strap Material     | Stainless steel   |
| Strap Colour       | Silver            |
| Case Material      | Stainless steel   |
| Case Colour        | Silver            |
| Case Surface       | Matted / Polished |
| Colour of the dial | Black             |
| Stone type         | Diamonds          |
| Glass              | Sapphire glass    |
|                    |                   |
| DETAILS            |                   |

| DETAILS         |                                  |
|-----------------|----------------------------------|
| Bezel           | Fixed                            |
| Case Bottom     | Stainless steel bottom (pressed) |
| Clasp           | Folding clasp                    |
| Water resistant | 3 ATM                            |