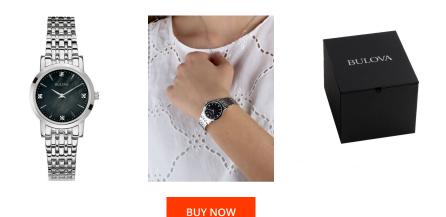

| PRODUCT INFORMATION |               |  |
|---------------------|---------------|--|
| EAN                 | 7613077516645 |  |
| Gender              | Ladies        |  |
| Brand               | Bulova        |  |
| Collection          | Klassik       |  |
| Warranty [years]    | 2             |  |

| MATERIAL & COLOUR  |                   |
|--------------------|-------------------|
| Strap Material     | Stainless steel   |
| Strap Colour       | Silver            |
| Case Material      | Stainless steel   |
| Case Colour        | Silver            |
| Case Surface       | Polished / Matted |
| Colour of the dial | Black             |
| Stone type         | Diamonds          |
| Glass              | Sapphire glass    |

| PRODUCT EXECUTION           |                        |
|-----------------------------|------------------------|
| Display Type                | Analogue               |
| Movement type               | Quartz (Battery)       |
| Movement Name               | Miyota                 |
| Functions                   | Hour / Second / Minute |
|                             |                        |
| MEASURES                    |                        |
| MEASURES<br>Case width [mm] | 27                     |
|                             | 27<br>9                |