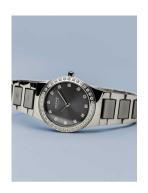

## Bering ladies' watch 32426-703 Specifications

**BUY NOW** 

This document contains all the specifications for the Bering Ceramic 32426-703 ladies' watch. We at the DIALANDO® watch store offer a large selection of authentic watches from the best watch brands in the world.

| MATERIAL & COLOUR  |                            |
|--------------------|----------------------------|
| Strap Material     | Stainless steel / Ceramics |
| Strap Colour       | Silver / Grey              |
| Case Material      | Stainless steel            |
| Case Colour        | Silver                     |
| Case Surface       | Polished                   |
| Colour of the dial | Grey                       |
| Stone type         | Swarovski                  |
| Glass              | Sapphire glass             |

| DETAILS         |                                  |
|-----------------|----------------------------------|
| Bezel           | Fixed                            |
| Case Bottom     | Stainless steel bottom (pressed) |
| Clasp           | Folding clasp                    |
| Water resistant | 5 ATM                            |