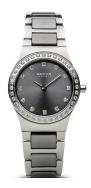

## Bering ladies' watch 32426-703 Specifications

**BUY NOW** 

This document contains all the specifications for the Bering Ceramic 32426-703 ladies' watch. We at the DIALANDO® watch store offer a large selection of authentic watches from the best watch brands in the world.

| MATERIAL & COLOUR  |                            |
|--------------------|----------------------------|
| Strap Material     | Stainless steel / Ceramics |
| Strap Colour       | Silver / Grey              |
| Case Material      | Stainless steel            |
| Case Colour        | Silver                     |
| Case Surface       | Polished                   |
| Colour of the dial | Grey                       |
| Stone type         | Swarovski                  |
| Glass              | Sapphire glass             |

| DETAILS         |                                  |
|-----------------|----------------------------------|
| Bezel           | Fixed                            |
| Case Bottom     | Stainless steel bottom (pressed) |
| Clasp           | Folding clasp                    |
| Water resistant | 5 ATM                            |