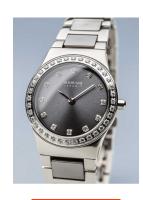

## Bering ladies' watch 32426-703 Specifications

**BUY NOW** 

This document contains all the specifications for the Bering Ceramic 32426-703 ladies' watch. We at the DIALANDO® watch store offer a large selection of authentic watches from the best watch brands in the world.

| MATERIAL & COLOUR  |                            |
|--------------------|----------------------------|
| Strap Material     | Stainless steel / Ceramics |
| Strap Colour       | Silver / Grey              |
| Case Material      | Stainless steel            |
| Case Colour        | Silver                     |
| Case Surface       | Polished                   |
| Colour of the dial | Grey                       |
| Stone type         | Swarovski                  |
| Glass              | Sapphire glass             |

| DETAILS         |                                  |
|-----------------|----------------------------------|
| Bezel           | Fixed                            |
| Case Bottom     | Stainless steel bottom (pressed) |
| Clasp           | Folding clasp                    |
| Water resistant | 5 ATM                            |