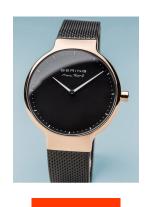

## Bering ladies' watch 15531-262 Specifications

**BUY NOW** 

This document contains all the specifications for the Bering Max René 15531-262 ladies' watch. We at the DIALANDO® watch store offer a large selection of authentic watches from the best watch brands in the world.

| MATERIAL & COLOUR  |                   |
|--------------------|-------------------|
| Strap Material     | Stainless steel   |
| Strap Colour       | Black             |
| Case Material      | Stainless steel   |
| Case Colour        | Rose gold         |
| Case Surface       | Polished / Matted |
| Colour of the dial | Black             |
| Glass              | Sapphire glass    |
|                    |                   |
|                    |                   |

| DETAILS         |                                  |
|-----------------|----------------------------------|
| Bezel           | Fixed                            |
| Case Bottom     | Stainless steel bottom (pressed) |
| Clasp           | Pin buckle                       |
| Water resistant | 5 ATM                            |