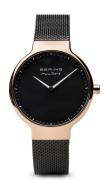

## Bering ladies' watch 15531-262 Specifications

**BUY NOW** 

This document contains all the specifications for the Bering Max René 15531-262 ladies' watch. We at the DIALANDO® watch store offer a large selection of authentic watches from the best watch brands in the world.

| MATERIAL & COLOUR  |                   |
|--------------------|-------------------|
| Strap Material     | Stainless steel   |
| Strap Colour       | Black             |
| Case Material      | Stainless steel   |
| Case Colour        | Rose gold         |
| Case Surface       | Polished / Matted |
| Colour of the dial | Black             |
| Glass              | Sapphire glass    |
|                    |                   |
|                    |                   |

| DETAILS         |                                  |
|-----------------|----------------------------------|
| Bezel           | Fixed                            |
| Case Bottom     | Stainless steel bottom (pressed) |
| Clasp           | Pin buckle                       |
| Water resistant | 5 ATM                            |