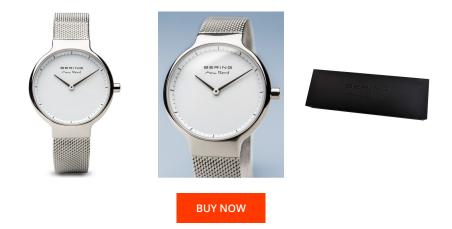

## **DIALANDO**<sup>®</sup>

Bering ladies' watch 15531-004 Specifications

This document contains all the specifications for the Bering Max René 15531-004 ladies' watch. We at the DIALANDO® watch store offer a large selection of authentic watches from the best watch brands in the world. https://www.dialando.nl/

| PRODUCT INFORMATION |               |  |
|---------------------|---------------|--|
| EAN                 | 4894041103587 |  |
| Gender              | Ladies        |  |
| Brand               | Bering        |  |
| Collection          | Max René      |  |
| Warranty [years]    | 2             |  |

| MATERIAL & COLOUR  |                   |
|--------------------|-------------------|
| Strap Material     | Stainless steel   |
| Strap Colour       | Silver            |
| Case Material      | Stainless steel   |
| Case Colour        | Silver            |
| Case Surface       | Polished / Matted |
| Colour of the dial | White             |
| Glass              | Sapphire glass    |

| PRODUCT EXECUTION |                  |
|-------------------|------------------|
| Display Type      | Analogue         |
| Movement type     | Quartz (Battery) |
| Functions         | Hour / Minute    |

| DETAILS         |                                  |
|-----------------|----------------------------------|
| Bezel           | Fixed                            |
| Case Bottom     | Stainless steel bottom (pressed) |
| Clasp           | Pin buckle                       |
| Water resistant | 5 ATM                            |

## MEASURES

| Case width [mm]                  | 31  |
|----------------------------------|-----|
| Case thickness [mm]              | 7   |
| Lug width [mm]                   | 14  |
| Max. wrist<br>circumference [mm] | 190 |