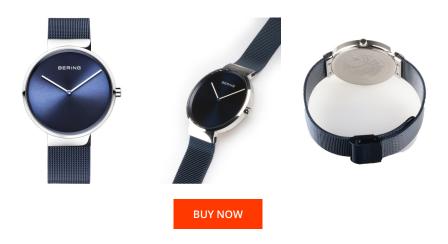

## Bering ladies' watch 14539-307 Specifications

This document contains all the specifications for the Bering Classic 14539-307 ladies' watch. We at the DIALANDO® watch store offer a large selection of authentic watches from the best watch brands in the world.

| MATERIAL & COLOUR  |                                  |
|--------------------|----------------------------------|
| Strap Material     | Stainless steel                  |
| Strap Colour       | Silver                           |
| Case Material      | Stainless steel                  |
| Case Colour        | Blue                             |
| Case Surface       | Matted / Polished                |
| Colour of the dial | Blue                             |
| Glass              | Sapphire glass                   |
| DETAILS            |                                  |
| DETAILS            |                                  |
| Bezel              | Fixed                            |
| Case Bottom        | Stainless steel bottom (pressed) |
| Class              | Die buelde                       |