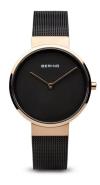

## Bering ladies' watch 14531-166 Specifications

**BUY NOW** 

This document contains all the specifications for the Bering Classic 14531-166 ladies' watch. We at the DIALANDO® watch store offer a large selection of authentic watches from the best watch brands in the world.

| MATERIAL & COLOUR  |                   |
|--------------------|-------------------|
| Strap Material     | Stainless steel   |
| Strap Colour       | Silver            |
| Case Material      | Stainless steel   |
| Case Colour        | Silver            |
| Case Surface       | Polished / Matted |
| Colour of the dial | Silver            |
| Stone type         | Zirconia          |
| Glass              | Sapphire glass    |

| DETAILS         |                                  |
|-----------------|----------------------------------|
| Bezel           | Fixed                            |
| Case Bottom     | Stainless steel bottom (pressed) |
| Clasp           | Pin buckle                       |
| Water resistant | 3 ATM                            |