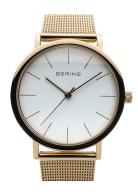

## Bering ladies' watch 13426-334 Specifications

**BUY NOW** 

This document contains all the specifications for the Bering Classic 13426-334 ladies' watch. We at the DIALANDO® watch store offer a large selection of authentic watches from the best watch brands in the world.

https://www.dialando.nl/

| PRODUCT INFORMATION |               |  |
|---------------------|---------------|--|
| EAN                 | 4894041204376 |  |
| Gender              | Ladies        |  |
| Brand               | Bering        |  |
| Collection          | Classic 26 mm |  |
| Warranty [years]    | 2             |  |

| PRODUCT EXECUTION |                        |
|-------------------|------------------------|
| Display Type      | Analogue               |
| Movement type     | Quartz (Battery)       |
| Functions         | Hour / Second / Minute |

| MEASURES                      |     |
|-------------------------------|-----|
| Case width [mm]               | 26  |
| Case thickness [mm]           | 8   |
| Lug width [mm]                | 14  |
| Max. wrist circumference [mm] | 190 |

| MATERIAL & COLOUR  |                 |
|--------------------|-----------------|
| Strap Material     | Stainless steel |
| Strap Colour       | Gold            |
| Case Material      | Stainless steel |
| Case Colour        | Gold            |
| Case Surface       | Polished        |
| Colour of the dial | White           |
| Glass              | Sapphire glass  |
|                    |                 |
| DETAILS            |                 |

| DETAILS         |                                  |
|-----------------|----------------------------------|
| Bezel           | Fixed                            |
| Case Bottom     | Stainless steel bottom (pressed) |
| Clasp           | Clip clasp                       |
| Water resistant | 3 ATM                            |