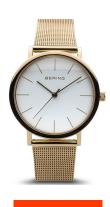

## Bering ladies' watch 13426-334 Specifications

**BUY NOW** 

This document contains all the specifications for the Bering Classic 13426-334 ladies' watch. We at the DIALANDO® watch store offer a large selection of authentic watches from the best watch brands in the world.

https://www.dialando.nl/

| PRODUCT INFORMATION |               |  |
|---------------------|---------------|--|
| EAN                 | 4894041204376 |  |
| Gender              | Ladies        |  |
| Brand               | Bering        |  |
| Collection          | Classic 26 mm |  |
| Warranty [years]    | 2             |  |

| PRODUCT EXECUTION |                        |
|-------------------|------------------------|
| Display Type      | Analogue               |
| Movement type     | Quartz (Battery)       |
| Functions         | Hour / Second / Minute |

| MEASURES                      |     |
|-------------------------------|-----|
| Case width [mm]               | 26  |
| Case thickness [mm]           | 8   |
| Lug width [mm]                | 14  |
| Max. wrist circumference [mm] | 190 |

| MATERIAL & COLOUR  |                 |
|--------------------|-----------------|
| Strap Material     | Stainless steel |
| Strap Colour       | Gold            |
| Case Material      | Stainless steel |
| Case Colour        | Gold            |
| Case Surface       | Polished        |
| Colour of the dial | White           |
| Glass              | Sapphire glass  |
|                    |                 |
| DETAILS            |                 |

| DETAILS         |                                  |
|-----------------|----------------------------------|
| Bezel           | Fixed                            |
| Case Bottom     | Stainless steel bottom (pressed) |
| Clasp           | Clip clasp                       |
| Water resistant | 3 ATM                            |