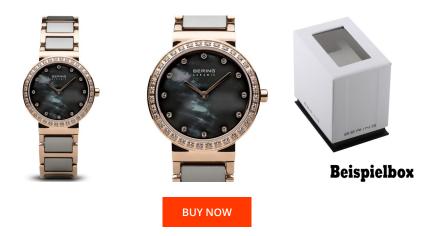

## **DIALANDO**<sup>®</sup>

Bering ladies' watch 10729-769 Specifications

This document contains all the specifications for the Bering Ceramic 10729-769 ladies' watch. We at the DIALANDO® watch store offer a large selection of authentic watches from the best watch brands in the world. https://www.dialando.nl/

| PRODUCT INFORMATION |               |  |
|---------------------|---------------|--|
| EAN                 | 4894041118116 |  |
| Gender              | Ladies        |  |
| Brand               | Bering        |  |
| Collection          | Ceramic       |  |
| Warranty [years]    | 2             |  |

| MATERIAL & COLOUR  |                            |
|--------------------|----------------------------|
| Strap Material     | Ceramics / Stainless steel |
| Strap Colour       | Rose gold / Grey           |
| Case Material      | Stainless steel            |
| Case Colour        | Rose gold                  |
| Case Surface       | Polished                   |
| Colour of the dial | Grey / Mother of pearl     |
| Stone type         | Swarovski                  |
| Glass              | Sapphire glass             |