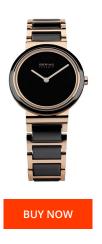

## Bering ladies' watch 10729-746 Specifications

This document contains all the specifications for the Bering Ceramic 10729-746 ladies' watch. We at the DIALANDO® watch store offer a large selection of authentic watches from the best watch brands in the world.

| MATERIAL & COLOUR  |                                  |
|--------------------|----------------------------------|
| Strap Material     | Ceramics / Stainless steel       |
| Strap Colour       | Black / Rose gold                |
| Case Material      | Ceramics / Stainless steel       |
| Case Colour        | Black / Rose gold                |
| Case Surface       | Polished                         |
| Colour of the dial | Black                            |
| Glass              | Sapphire glass                   |
| DETAILS            |                                  |
| Case Bottom        | Stainless steel bottom (pressed) |
| Clasp              | Clip clasp                       |
|                    |                                  |