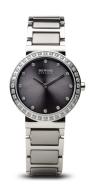

## Bering ladies' watch 10729-703 Specifications

**BUY NOW** 

This document contains all the specifications for the Bering Ceramic 10729-703 ladies' watch. We at the DIALANDO® watch store offer a large selection of authentic watches from the best watch brands in the world.

https://www.dialando.nl/

| PRODUCT INFORMATION |               |
|---------------------|---------------|
| EAN                 | 4894041118352 |
| Gender              | Ladies        |
| Brand               | Bering        |
| Collection          | Ceramic       |
| Warranty [years]    | 2             |

| PRODUCT EXECUTION |                  |
|-------------------|------------------|
| Display Type      | Analogue         |
| Movement type     | Quartz (Battery) |
| Functions         | Hour / Minute    |

| MEASURES                      |     |
|-------------------------------|-----|
| Case width [mm]               | 29  |
| Case thickness [mm]           | 6   |
| Lug width [mm]                | 16  |
| Max. wrist circumference [mm] | 190 |

| MATERIAL & COLOUR  |                            |
|--------------------|----------------------------|
| Strap Material     | Stainless steel / Ceramics |
| Strap Colour       | Silver / Grey              |
| Case Material      | Stainless steel            |
| Case Colour        | Silver                     |
| Case Surface       | Polished                   |
| Colour of the dial | Grey                       |
| Stone type         | Swarovski                  |
| Glass              | Sapphire glass             |

| DETAILS         |                                  |
|-----------------|----------------------------------|
| Bezel           | Fixed                            |
| Case Bottom     | Stainless steel bottom (pressed) |
| Clasp           | Folding clasp                    |
| Water resistant | 5 ATM                            |