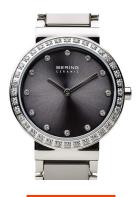

## Bering ladies' watch 10729-703 Specifications

**BUY NOW** 

This document contains all the specifications for the Bering Ceramic 10729-703 ladies' watch. We at the DIALANDO® watch store offer a large selection of authentic watches from the best watch brands in the world.

https://www.dialando.nl/

| PRODUCT INFORMATION |               |
|---------------------|---------------|
| EAN                 | 4894041118352 |
| Gender              | Ladies        |
| Brand               | Bering        |
| Collection          | Ceramic       |
| Warranty [years]    | 2             |

| PRODUCT EXECUTION |                  |
|-------------------|------------------|
| Display Type      | Analogue         |
| Movement type     | Quartz (Battery) |
| Functions         | Hour / Minute    |

| MEASURES                      |     |
|-------------------------------|-----|
| Case width [mm]               | 29  |
| Case thickness [mm]           | 6   |
| Lug width [mm]                | 16  |
| Max. wrist circumference [mm] | 190 |

| MATERIAL & COLOUR  |                            |
|--------------------|----------------------------|
| Strap Material     | Stainless steel / Ceramics |
| Strap Colour       | Silver / Grey              |
| Case Material      | Stainless steel            |
| Case Colour        | Silver                     |
| Case Surface       | Polished                   |
| Colour of the dial | Grey                       |
| Stone type         | Swarovski                  |
| Glass              | Sapphire glass             |

| DETAILS         |                                  |
|-----------------|----------------------------------|
| Bezel           | Fixed                            |
| Case Bottom     | Stainless steel bottom (pressed) |
| Clasp           | Folding clasp                    |
| Water resistant | 5 ATM                            |