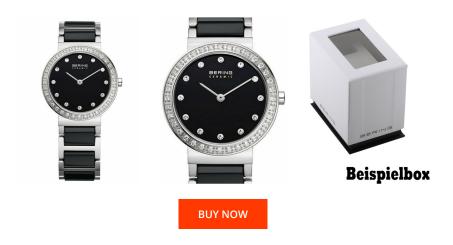

## Bering ladies' watch 10729-702 Specifications

This document contains all the specifications for the Bering 10729-702 ladies' watch. We at the DIALANDO® watch store offer a large selection of authentic watches from the best watch brands in the world.

| MATERIAL & COLOUR  |                            |
|--------------------|----------------------------|
| Strap Material     | Ceramics / Stainless steel |
| Strap Colour       | Silver / Black             |
| Case Material      | Stainless steel            |
| Case Colour        | Silver                     |
| Case Surface       | Polished                   |
| Colour of the dial | Black                      |
| Stone type         | Swarovski                  |
| Glass              | Sapphire glass             |