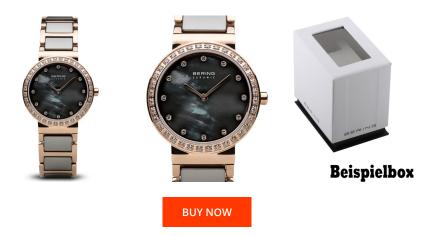

## **DIALANDO**<sup>®</sup>

Bering ladies' watch 10725-769 Specifications

This document contains all the specifications for the Bering Ceramic 10725-769 ladies' watch. We at the DIALANDO® watch store offer a large selection of authentic watches from the best watch brands in the world. https://www.dialando.nl/

| PRODUCT INFORMATION |               |  |
|---------------------|---------------|--|
| EAN                 | 4894041118086 |  |
| Gender              | Ladies        |  |
| Brand               | Bering        |  |
| Collection          | Ceramic       |  |
| Warranty [years]    | 2             |  |

| MATERIAL & COLOUR  |                            |
|--------------------|----------------------------|
| Strap Material     | Stainless steel / Ceramics |
| Strap Colour       | Rose gold / Grey           |
| Case Material      | Stainless steel            |
| Case Colour        | Rose gold                  |
| Case Surface       | Polished                   |
| Colour of the dial | Grey / Mother of pearl     |
| Stone type         | Swarovski                  |
| Glass              | Sapphire glass             |

| PRODUCT EXECUTION |                  |
|-------------------|------------------|
| Display Type      | Analogue         |
| Movement type     | Quartz (Battery) |
| Functions         | Hour / Minute    |

| DETAILS         |                                  |
|-----------------|----------------------------------|
| Bezel           | Fixed                            |
| Case Bottom     | Stainless steel bottom (pressed) |
| Clasp           | Folding clasp                    |
| Water resistant | 5 ATM                            |