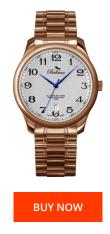

| PRODUCT INFORMATION |                  | MATERIAL & COLOUR  |                 |
|---------------------|------------------|--------------------|-----------------|
| EAN                 | 7640251010491    | Strap Material     | Stainless steel |
| Gender              | Ladies           | Strap Colour       | Rose gold       |
| Warranty [years]    | 2                | Colour of the dial | Grey            |
|                     |                  | Glass              | Mineral glass   |
|                     |                  |                    |                 |
| PRODUCT EXECUTION   |                  | DETAILS            |                 |
| Display Type        | Analogue         | Clasp              | Butterfly clasp |
| ovement type        | Quartz (Battery) | Water resistant    | 5 ATM           |
|                     |                  |                    |                 |
| IEASURES            |                  |                    |                 |
| Case width [mm]     | 30               |                    |                 |