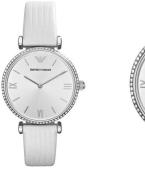

## Emporio Armani ladies' watch AR1680 Specifications

**BUY NOW** 

This document contains all the specifications for the Emporio Armani AR1680 ladies' watch. We at the DIALANDO® watch store offer a large selection of authentic watches from the best watch brands in the world.

| MATERIAL & COLOUR  |                              |
|--------------------|------------------------------|
| Strap Material     | Real leather                 |
| Strap Colour       | White                        |
| Colour of the dial | White                        |
| Glass              | Mineral glass                |
| DETAILS            |                              |
| Numerals           | Roman numerals / Index marks |