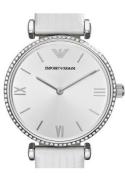

## Emporio Armani ladies' watch AR1680 Specifications

**BUY NOW** 

This document contains all the specifications for the Emporio Armani AR1680 ladies' watch. We at the DIALANDO® watch store offer a large selection of authentic watches from the best watch brands in the world.

| MATERIAL & COLOUR  |                              |
|--------------------|------------------------------|
| Strap Material     | Real leather                 |
| Strap Colour       | White                        |
| Colour of the dial | White                        |
| Glass              | Mineral glass                |
| DETAILS            |                              |
| Numerals           | Roman numerals / Index marks |