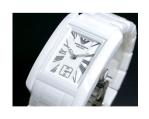

## Emporio Armani ladies' watch AR1409 Specifications

**BUY NOW** 

This document contains all the specifications for the Emporio Armani AR1409 ladies' watch. We at the DIALANDO® watch store offer a large selection of authentic watches from the best watch brands in the world.

| MATERIAL & COLOUR  |                |
|--------------------|----------------|
| Strap Material     | Ceramics       |
| Strap Colour       | White          |
| Colour of the dial | White          |
| Glass              | Mineral glass  |
| DETAILS            |                |
| Numerals           | Roman numerals |