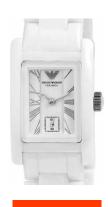

## Emporio Armani ladies' watch AR1409 Specifications

**BUY NOW** 

This document contains all the specifications for the Emporio Armani AR1409 ladies' watch. We at the DIALANDO® watch store offer a large selection of authentic watches from the best watch brands in the world.

| MATERIAL & COLOUR  |                |
|--------------------|----------------|
| Strap Material     | Ceramics       |
| Strap Colour       | White          |
| Colour of the dial | White          |
| Glass              | Mineral glass  |
| DETAILS            |                |
| Numerals           | Roman numerals |