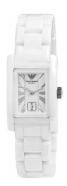

## Emporio Armani ladies' watch AR1409 Specifications

**BUY NOW** 

This document contains all the specifications for the Emporio Armani AR1409 ladies' watch. We at the DIALANDO® watch store offer a large selection of authentic watches from the best watch brands in the world.

| MATERIAL & COLOUR  |                |
|--------------------|----------------|
| Strap Material     | Ceramics       |
| Strap Colour       | White          |
| Colour of the dial | White          |
| Glass              | Mineral glass  |
| DETAILS            |                |
| Numerals           | Roman numerals |