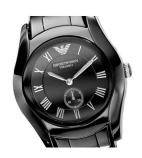

## Emporio Armani ladies' watch AR1402 Specifications

**BUY NOW** 

This document contains all the specifications for the Emporio Armani AR1402 ladies' watch. We at the DIALANDO® watch store offer a large selection of authentic watches from the best watch brands in the world.

| MATERIAL & COLOUR  |               |
|--------------------|---------------|
| Strap Material     | Ceramics      |
| Strap Colour       | Black         |
| Colour of the dial | Black         |
| Glass              | Mineral glass |
|                    |               |
| DETAILS            |               |