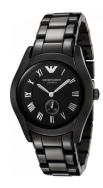

## Emporio Armani ladies' watch AR1402 Specifications

**BUY NOW** 

This document contains all the specifications for the Emporio Armani AR1402 ladies' watch. We at the DIALANDO® watch store offer a large selection of authentic watches from the best watch brands in the world.

| MATERIAL & COLOUR  |               |
|--------------------|---------------|
| Strap Material     | Ceramics      |
| Strap Colour       | Black         |
| Colour of the dial | Black         |
| Glass              | Mineral glass |
|                    |               |
| DETAILS            |               |