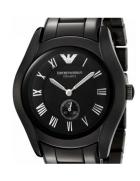

## Emporio Armani ladies' watch AR1402 Specifications

**BUY NOW** 

This document contains all the specifications for the Emporio Armani AR1402 ladies' watch. We at the DIALANDO® watch store offer a large selection of authentic watches from the best watch brands in the world.

| MATERIAL & COLOUR  |               |
|--------------------|---------------|
| Strap Material     | Ceramics      |
| Strap Colour       | Black         |
| Colour of the dial | Black         |
| Glass              | Mineral glass |
|                    |               |
| DETAILS            |               |