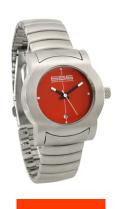

## 666barcelona ladies' watch 666-246 Specifications

**BUY NOW** 

This document contains all the specifications for the 666barcelona 666-246 ladies' watch. We at the DIALANDO® watch store offer a large selection of authentic watches from the best watch brands in the world.

| MATERIAL & COLOUR  |                 |
|--------------------|-----------------|
| Strap Material     | Stainless steel |
| Strap Colour       | Grey            |
| Colour of the dial | Red             |
| Glass              | Mineral glass   |
| DETAILS            |                 |
| Clasp              | Snap fastener   |
| Water resistant    | 10 ATM          |