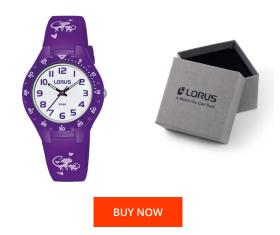

| MATERIAL & COLOUR  |                                  |
|--------------------|----------------------------------|
| Strap Material     | Silicone                         |
| Case Material      | Plastic                          |
| Case Colour        | Violet                           |
| Case Surface       | Matted                           |
| Colour of the dial | White                            |
| Glass              | Mineral glass                    |
|                    |                                  |
| DETAILS            |                                  |
| Bezel              | Fixed                            |
| Case Bottom        | Stainless steel bottom (screwed) |
| Clasp              | Pin buckle                       |
| Lighting           | Luminous hands                   |
| Water resistant    | 10 ATM                           |