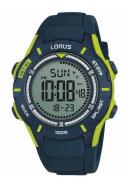

## Lorus kids' watch R2365MX9 Specifications

**BUY NOW** 

This document contains all the specifications for the Lorus R2365MX9 kids' watch. We at the DIALANDO® watch store offer a large selection of authentic watches from the best watch brands in the world.

| PRODUCT EXECUTION |                                                        |
|-------------------|--------------------------------------------------------|
| Display Type      | Digital                                                |
| Movement type     | Quartz (Battery)                                       |
| Functions         | Date / Chronograph / Alarm / Hour / Second /<br>Minute |

| MEASURES                      |     |
|-------------------------------|-----|
| Case width [mm]               | 40  |
| Case thickness [mm]           | 15  |
| Lug width [mm]                | 23  |
| Max. wrist circumference [mm] | 190 |

| MATERIAL & COLOUR  |               |
|--------------------|---------------|
| Strap Material     | Silicone      |
| Strap Colour       | Blue          |
| Case Material      | Plastic       |
| Case Colour        | Green / Blue  |
| Case Surface       | Matted        |
| Colour of the dial | Grey          |
| Glass              | Mineral glass |
|                    |               |
| DETAILS            |               |
|                    |               |

| DETAILS         |                                  |
|-----------------|----------------------------------|
| Bezel           | Fixed                            |
| Case Bottom     | Stainless steel bottom (screwed) |
| Clasp           | Pin buckle                       |
| Water resistant | 10 ATM                           |